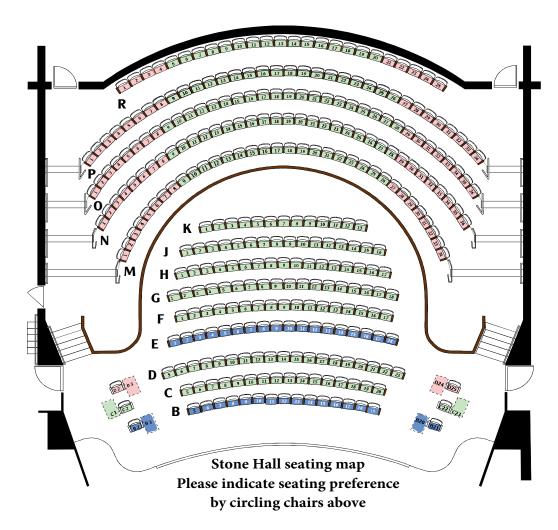

#### Seating, Ticketing and Parking Information

**Stone Hall** - T-coil equipped and reserved seating please indicate your seating preference below **Ticketing** - 941.748.5875 or

ManateePerformingArtsCenter.com

**Box Office Hours** - Tuesday - Friday: 10AM - 5PM, Saturday: 10AM-2PM

**Parking** - We are proud to offer free parking directly across the street from the Center, the entrance is on 7th Street West.

<sup>\*\*</sup>Donations of \$50 and above will be recognize in the 2018-19 Supporters Guide.