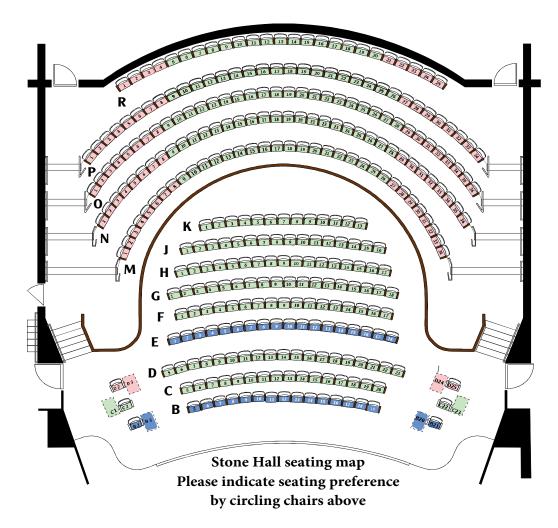

#### Seating, Ticketing and Parking Information

**Stone Hall** - T-coil equipped and reserved seating please indicate your seating preference below **Ticketing** - 941.748.5875 or

Manatee Performing Arts Center.com

**Box Office Hours** - Tuesday - Friday: 10AM - 5PM, Saturday: 10AM-2PM

**Parking** - We are proud to offer free parking directly across the street from the Center, the entrance is on 7th Street West.

<sup>\*\*</sup>Donations of \$50 and above will be recognize in the 2018-19 Supporters Guide.